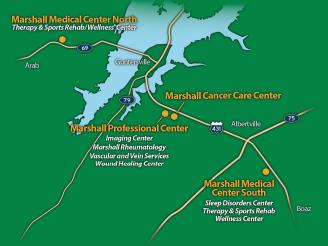

#### **Marshall Medical Center North**

8000 Alabama Highway 69 • Guntersville, AL 35976

#### **Marshall Medical Center South**

2505 US Highway 431 • Boaz, AL 35957

#### **Marshall Cancer Care Center**

11491 US Highway 431 • Albertville, AL 35950

#### **Marshall Professional Center**

11491 US Highway 431 • Albertville, AL 35950

For detailed information on a specific service or facility please visit mmcenters.com or call 256.571.8925.

Marshall North and Marshall South are Voluntarily Accredited by the Joint Commission on the Accreditation of Healthcare Organizations.