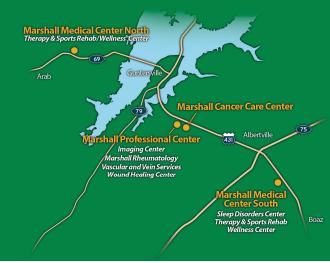

OUR LOCATIONS

Marshall Medical Center North 8000 Alabama Highway 69 • Guntersville, AL 35976

> Marshall Medical Center South 2505 US Highway 431 • Boaz, AL 35957

Marshall Cancer Care Center 11491 US Highway 431 • Albertville, AL 35950

Marshall Professional Center 11491 US Highway 431 • Albertville, AL 35950

For detailed information on a specific service or facility please visit mmcenters.com or call 256.571.8925.

Marshall North and Marshall South are Voluntarily Accredited by the Joint Commission on the Accreditation of Healthcare Organizations.